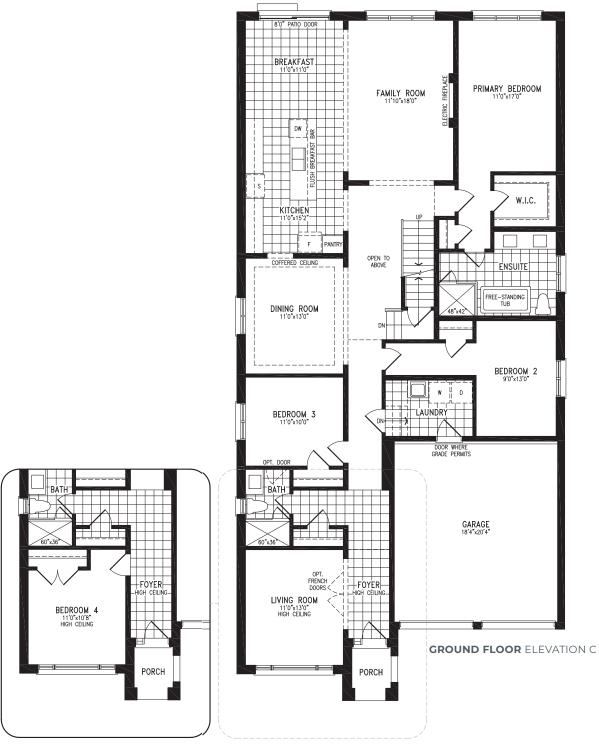

#### ELEVATION C | 45' SINGLE | 2,789 SQ FT

OPTIONAL 4TH BEDROOM ELEVATION C

#### ELEVATION C | 45' SINGLE | 2,789 SQ FT

**LOFT** ELEVATION C