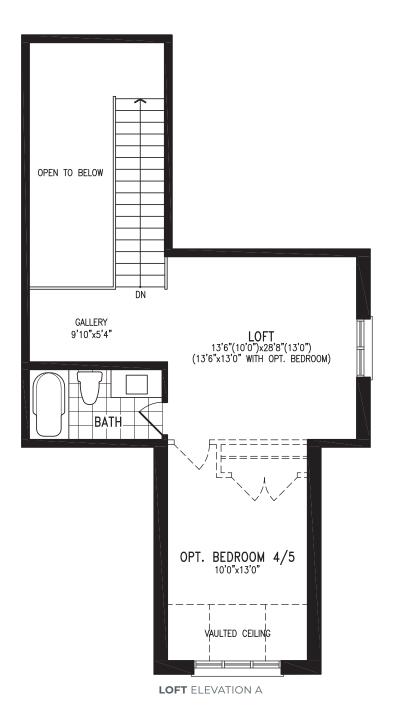

**ELEVATION A** | 45' SINGLE | 2,789 SQ FT







#### ELEVATION A | 45' SINGLE | 2,789 SQ FT



OPTIONAL 4TH BEDROOM ELEVATION A





#### **ELEVATION A | 45' SINGLE | 2,789 SQ FT**







#### **ELEVATION A | 45' SINGLE | 2,789 SQ FT**









**ELEVATION B** | 45' SINGLE | 2,771 SQ FT







#### ELEVATION B | 45' SINGLE | 2,771 SQ FT



OPTIONAL 4TH BEDROOM ELEVATION B





#### **ELEVATION B** | 45' SINGLE | 2,771 SQ FT



**LOFT** ELEVATION B





#### **ELEVATION B** | 45' SINGLE | 2,771 SQ FT









**ELEVATION C** | 45' SINGLE | 2,789 SQ FT







#### ELEVATION C | 45' SINGLE | 2,789 SQ FT



OPTIONAL 4TH BEDROOM ELEVATION C





#### ELEVATION C | 45' SINGLE | 2,789 SQ FT



**LOFT** ELEVATION C





#### **ELEVATION C | 45' SINGLE | 2,789 SQ FT**