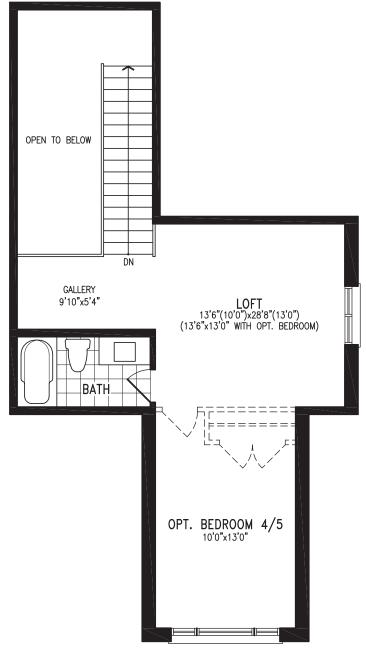

**ELEVATION A** | 45' SINGLE | 2,789 SQ FT







#### ELEVATION A | 45' SINGLE | 2,789 SQ FT



OPTIONAL 4TH BEDROOM ELEVATION A





#### **ELEVATION A | 45' SINGLE | 2,789 SQ FT**







#### **ELEVATION A | 45' SINGLE | 2,789 SQ FT**









**ELEVATION B** | 45' SINGLE | 2,771 SQ FT







#### ELEVATION B | 45' SINGLE | 2,771 SQ FT



OPTIONAL 4TH BEDROOM ELEVATION B





#### **ELEVATION B** | 45' SINGLE | 2,771 SQ FT



**LOFT** ELEVATION B





#### **ELEVATION B** | 45' SINGLE | 2,771 SQ FT









**ELEVATION C** | 45' SINGLE | 2,789 SQ FT







#### ELEVATION C | 45' SINGLE | 2,789 SQ FT



OPTIONAL 4TH BEDROOM ELEVATION C





#### ELEVATION C | 45' SINGLE | 2,789 SQ FT



**LOFT** ELEVATION C





#### **ELEVATION C | 45' SINGLE | 2,789 SQ FT**