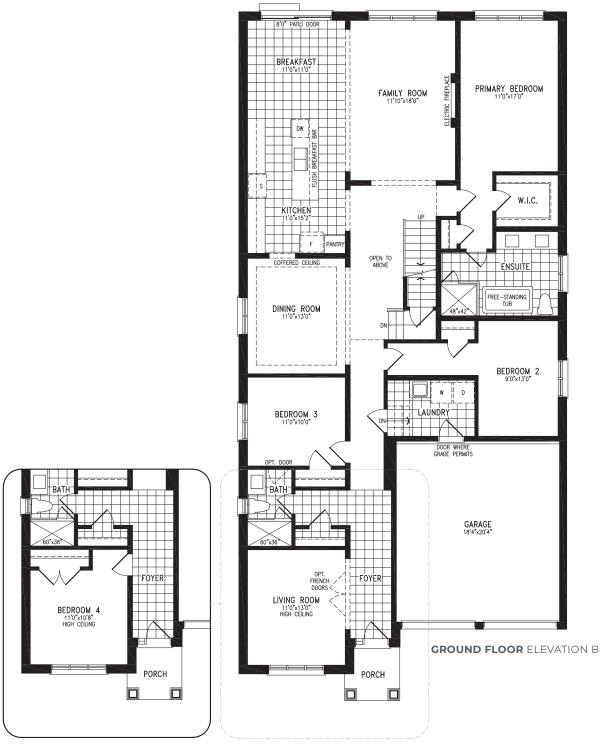

#### ELEVATION B | 45' SINGLE | 2,771 SQ FT

OPTIONAL 4TH BEDROOM ELEVATION B

#### **ELEVATION B** | 45' SINGLE | 2,771 SQ FT

**LOFT** ELEVATION B