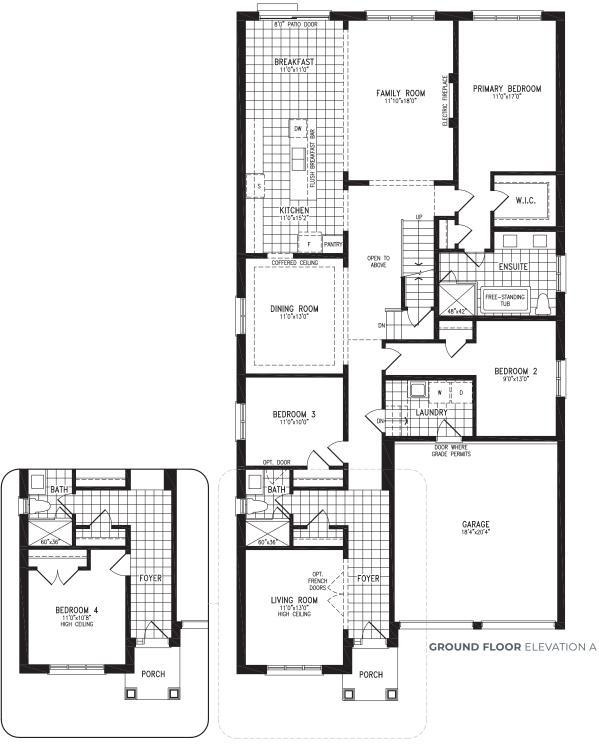

**ELEVATION A** | 45' SINGLE | 2,789 SQ FT

#### ELEVATION A | 45' SINGLE | 2,789 SQ FT

OPTIONAL 4TH BEDROOM ELEVATION A

#### **ELEVATION A | 45' SINGLE | 2,789 SQ FT**

#### **ELEVATION A | 45' SINGLE | 2,789 SQ FT**

**ELEVATION B** | 45' SINGLE | 2,771 SQ FT