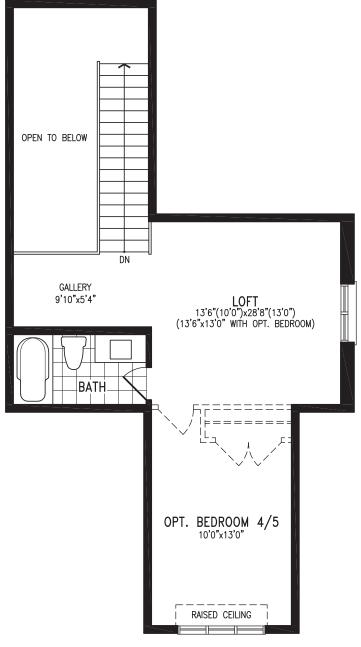

#### **ELEVATION B** | 45' SINGLE | 2,771 SQ FT

**ELEVATION C** | 45' SINGLE | 2,789 SQ FT

#### **ELEVATION C | 45' SINGLE | 2,789 SQ FT**