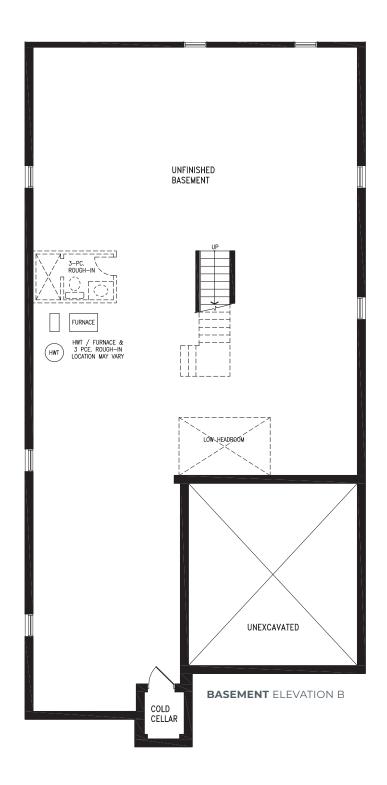

#### ELEVATION B | 45' SINGLE | 2,771 SQ FT

OPTIONAL 4TH BEDROOM ELEVATION B

#### **ELEVATION B** | 45' SINGLE | 2,771 SQ FT

**LOFT** ELEVATION B